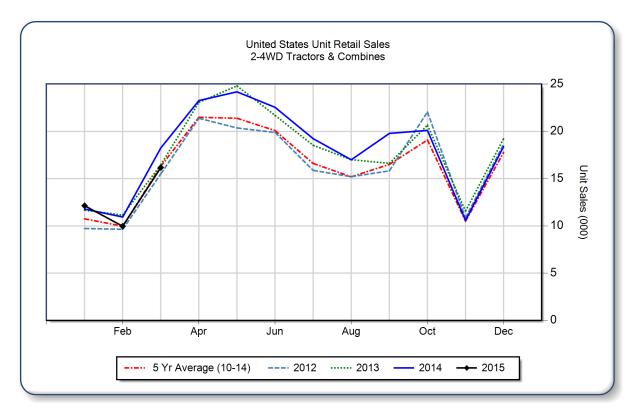

## March 2015 Flash Report United States Unit Retail Sales

Copyright, AEM. All rights reserved. If data is referenced, please acknowledge AEM as the source.

|                                | March  |        |       | YTD - March |        |       | Beginning<br>Inventory |
|--------------------------------|--------|--------|-------|-------------|--------|-------|------------------------|
|                                | 2015   | 2014   | %Chg  | 2015        | 2014   | %Chg  | Mar 2015               |
| <b>2WD Farm Tractors</b>       |        |        | ·     |             |        |       |                        |
| < 40 HP                        | 8,936  | 9,451  | -5.4  | 18,425      | 18,200 | 1.2   | 69,949                 |
| 40 < 100 HP                    | 4,416  | 4,732  | -6.7  | 11,470      | 11,668 | -1.7  | 32,711                 |
| 100+ HP                        | 2,109  | 2,756  | -23.5 | 6,519       | 7,731  | -15.7 | 11,266                 |
| <b>Total 2WD Farm Tractors</b> | 15,461 | 16,939 | -8.7  | 36,414      | 37,599 | -3.2  | 113,926                |
| 4WD Farm Tractors              | 376    | 536    | -29.9 | 850         | 1,531  | -44.5 | 1,029                  |
| <b>Total Farm Tractors</b>     | 15,837 | 17,475 | -9.4  | 37,264      | 39,130 | -4.8  | 114,955                |
| Self-Prop Combines             | 332    | 768    | -56.8 | 1,003       | 1,836  | -45.4 | 1,203                  |

These data are, in part, estimates that are subject to revisions when final detailed data become available. Because of the seasonal nature of the industry, comparisons of monthly data from one period to another should be done with extreme caution. These data represent the machines in each product category being sold at retail in the fifty states and District of Columbia by most, but not all, of the manufacturers.